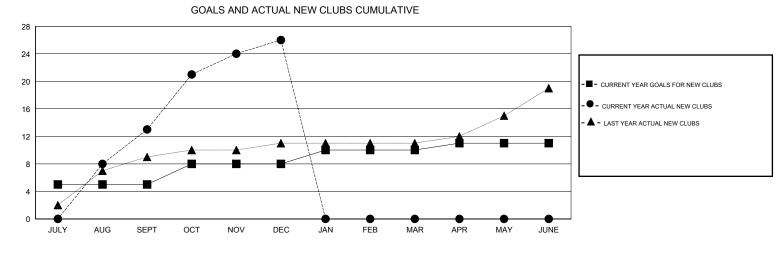

## LOCATION NEPAL

| -                     |                  | Clubs     |                  |                  | Members               |                    |                                     |                    |                  |
|-----------------------|------------------|-----------|------------------|------------------|-----------------------|--------------------|-------------------------------------|--------------------|------------------|
| RESULTS FOR 2016-2017 |                  |           |                  |                  | RESULTS FOR 2016-2017 |                    |                                     |                    |                  |
| QUARTER               | NEW CLUB<br>GOAL | NEW CLUBS | DROPPED<br>CLUBS | NET<br>GAIN/LOSS | QUARTER               | NEW MEMBER<br>GOAL | CHARTER AND<br>NEW MEMBERS<br>ADDED | DROPPED<br>MEMBERS | NET<br>GAIN/LOSS |
| JULY/AUG/SEPT         | 5                | 13        | 0                | 13               | JULY/AUG/SEPT         | 225                | 534                                 | 84                 | 450              |
| OCT/NOV/DEC           | 3                | 13        | 1                | 12               | OCT/NOV/DEC           | 95                 | 515                                 | 112                | 403              |
| JAN/FEB/MAR           | 2                | 0         | 0                | 0                | JAN/FEB/MAR           | 80                 | 0                                   | 0                  | 0                |
| APR/MAY/JUNE          | 1                | 0         | 0                | 0                | APR/MAY/JUNE          | -35                | 0                                   | 0                  | 0                |